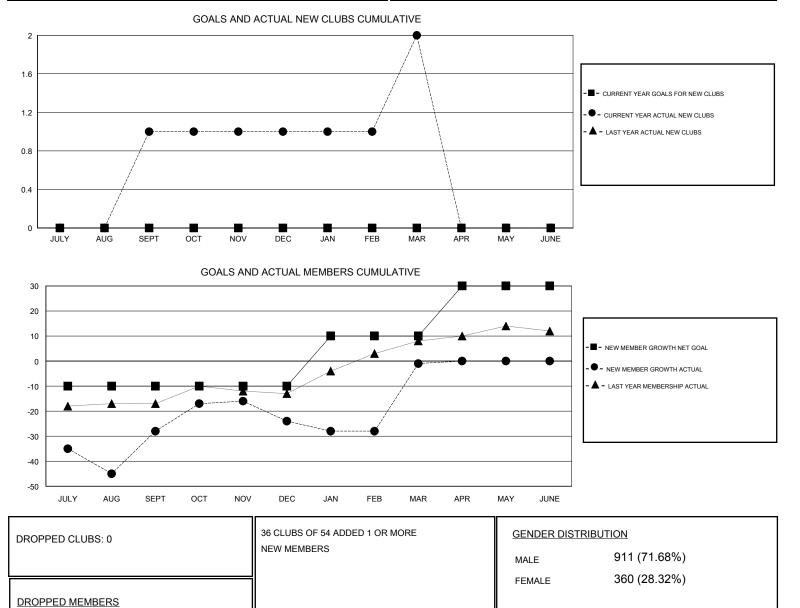

## LOCATION ONTARIO

GMT CA Clubs Members RESULTS FOR 2016-2017 **RESULTS FOR 2016-2017** NEW CLUB GOAL NEW CLUBS DROPPED CLUBS NEW MEMBER GROWTH NEW MEMBER DROPPED QUARTER QUARTER NET GOAL (not reinstated GROWTH ACTUAL (not MEMBERS ACTUAL or transfers) reinstated or transfers) (including transfers) 0 1 0 -10 36 64 JULY/AUG/SEPT JULY/AUG/SEPT 0 0 0 0 31 27 OCT/NOV/DEC OCT/NOV/DEC 0 0 20 23 1 46 JAN/FEB/MAR JAN/FEB/MAR 0 0 0 0 APR/MAY/JUNE APR/MAY/JUNE 20 0